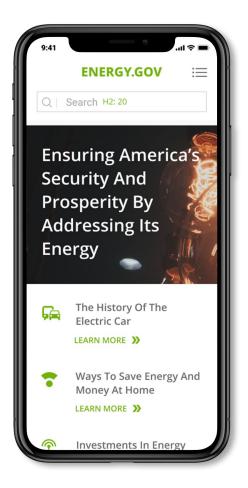

#### LOW-FIDELITY WIREFRAMES- MOBILE NAVIGATION

Like the desktop wireframes, it was imperative to pay a lot of attention to the information and displaying it in a way that would be easiest for our users to follow. To ease any pain points, I did an expandable navigation for the footer, and clearly spaced out all categories in the primary navigation, in turn this would allow our users to not feel overwhelmed with information on the app.