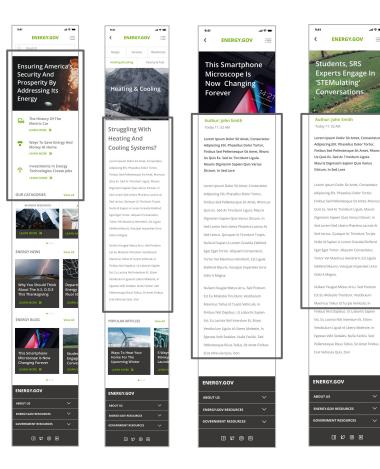

## Iterations:

- Simplify the mobile homepage by taking away text on when needed.
- Making things stand out more on the mobile device

01.WHAT I DID

02. THE PROCESS

**03. USER RESEARCH & FINDINGS** 

04. IDEATION DESIGN

**05. USABILITY TESTING &** 

FINDINGS

**06. INTERACTIVE PROTOTYPE** 

07. COMPLETE CASE STUDY

From my usability testing, I found most of my issued to be in the mobile device. Shown to the left are some iterations I made, including the similization of the homepage and making text more readable for users.

#### MOBILE ITERATIONS

01.WHAT I DID

02. THE PROCESS

03. USER RESEARCH & FINDINGS

04. IDEATION DESIGN

05. USABILITY TESTING &

FINDINGS

06. INTERACTIVE PROTOTYPE