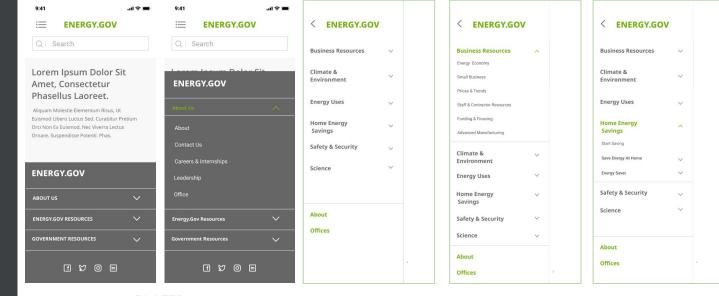

A / B TESTING- MOBILE NAVIGATION

For this A/B testing I wanted to test the different sizes of the mobile navigation. As I had mentioned before, it was imperative for our users to be able to successfully navigate through the site, which is why I choose the navigate to test. On the left the navigation does not take up the whole screen, and in version b it does. Additionally the elements of the navigation are more spread out in version b.

After testing, I found that users prefer version b and the navigation the whole screen on the device. This also allowed more white space and information to be less squished.

01.WHAT I DID

02. THE PROCESS