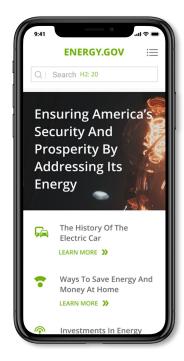

#### THE PROBLEM:

Energy.gov is an official government site that addresses and informs users about America's security and energy, environmental and nuclear challenges. User found the site to be overwhelming, and confusing to navigate.

## **RE-SIZED/ADDED QUALITY PHOTOS**

The photos and pictures on the site were pixelated and sized awkwardly which took up too much space on the page. We added quality photos and properly sized them to fit the site comfortably.