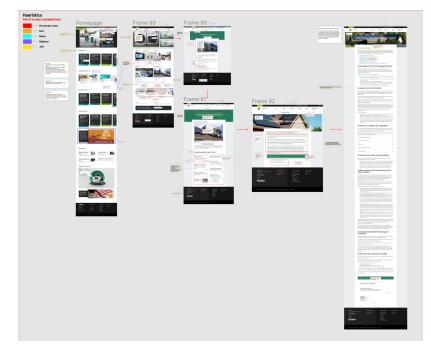

#### HEURISTIC EVALUATION AND RED-LINING

In order to fully understand Energy.gov, it was imperative to do a heuristic evaluation to understand our user frustrations. We went through the user flow of finding solar energy for your home, and found areas of were the site could above upon. Our main issues were with the layout of information, hierarchy, too many hyperlinks, and the overall navigation. These were areas that we knew we wanted to approve on when creating the user interface design.