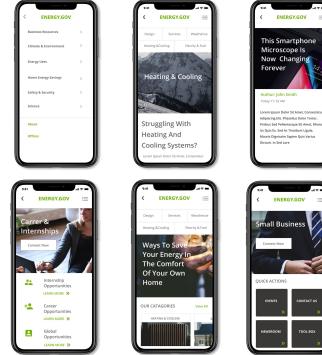

HIGH-FIDELITY MOCKUPS

Website Prototype

When moving into high fidelity, my goal was to create hierarchy, eliminate confusion, and overwhelming feelings for the navigation. I created large headers and cards of information categories to make users like Sara, feel comfortable exploring the site.

#### HIGH-FIDELITY MOCKUPS- MOBILE

## Mobile Prototype

01.WHAT I DID

02. THE PROCESS

03. USER RESEARCH & FINDINGS

04. IDEATION DESIGN

**05. USABILITY TESTING &** 

FINDINGS

06. INTERACTIVE PROTOTYPE