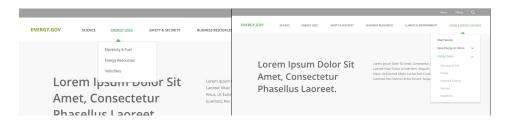

LOW-FIDELITY WIREFRAMES- DESKTOP

As a group we all did our own interpretations of our findings. In the next slides, you will discover my individual user interface designs and testing. For this process, I started off by creating low-fidelity wireframes, to determine the layout of information I wanted. What is featured above is my arrangement of navigational items in a low-fidelity setting.