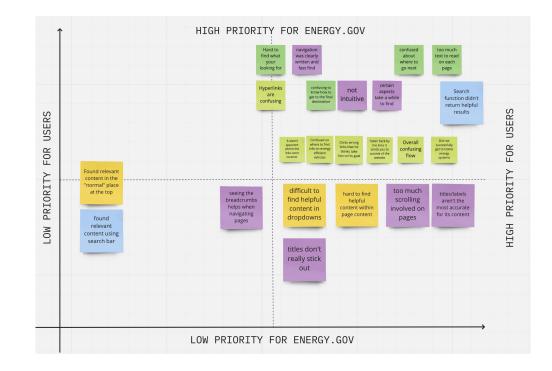

#### FEATURE PRIORITIZATION MATRIX

From our user interviews we were able to create an affinity diagram and categorize similarities in between interviews. This was important to us, because it gave a more clear focus on user pain points, and the key features to improve upon. The key elements we choose to focus on was simplifying the navigation, and making the site more intuitive for users.