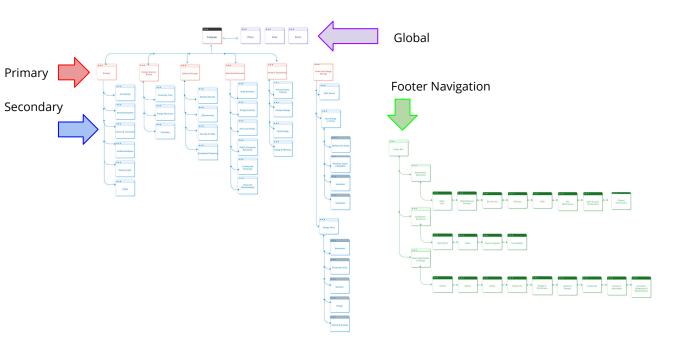

#### FINAL SITE MAP

In term, the card sorting helped us finalize a site-map for our users. We grouped our navigational elements into three categories: primary, footer, and global nav. This allowed us to create hierarchy and intuitive navigation.