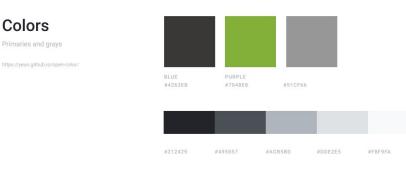

#### STYLE GUIDE

For the new style guide of Energy.gov, I wanted to choose a modern and clean color palette. I decided to keep a green color because it resembled a calm, and environmental feel that the brand was going for. For my other colors, I wanted them to be more neutral to stick to that modern look and not take away from the information. I choose Open Sans as my typeface because it wouldn't distract from all the information and it is a clean sans serif font.